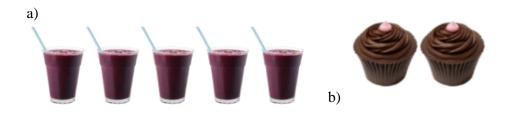

8) Which group has fewer?

9) Which group has fewer?

a)

a)

b)

10) Which group has more?

b)

b)