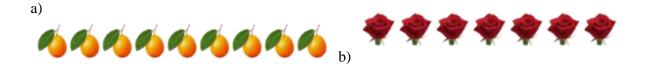

Which group has fewer?





3) Which group has fewer?





4) Which group has more?









a)



7) Which group has fewer?

a)



8) Which group has fewer?



9) Which group has fewer?

a)



a)



b)



10) Which group has more?



b)







b)

## 2) Which group has fewer?



## 3) Which group has fewer?



## 4) Which group has more?





6) Which group has more? a) **44444** 7) Which group has more? b) a) 8) Which group has fewer? a) 9) Which group has fewer? b) 10) Which group has more?





### Quiz 6

1) Which group has more?



2) Which group has fewer?



b)

a)

a)

3) Which group has fewer?



b)

4) Which group has fewer?





5) Which group has fewer?





a)

6) Which group has fewer?





7) Which group has fewer?



8) Which group has fewer?



9) Which group has more?



10) Which group has more?





1) Which group has more?



2) Which group has fewer?



3) Which group has more?



4) Which group has fewer?







## 7) Which group has fewer?



## 8) Which group has fewer?



## 9) Which group has more?



### 10) Which group has more?





1) Which group has more?





2) Which group has fewer?





3) Which group has fewer?





4) Which group has more?





5) Which group has more?









7) Which group has fewer?





8) Which group has more?





9) Which group has fewer?



10) Which group has fewer?





### **Quiz 1 Answers:**

- 1) b
- 2) a
- 3) b
- 4) a
- 5) a
- 6) b
- 7) a
- 8) a
- 9) a
- 10) a

### **Quiz 2 Answers:**

- 1) b
- 2) b
- 3) a
- 4) b
- 5) b
- 6) b
- 7) a
- 8) b 9) b
- 10) a

### **Quiz 3 Answers:**

- 1) a
- 2) a
- 3) b
- 4