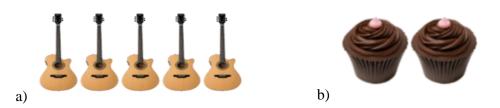

hich group has more?





2) Which group has fewer?





3) Which group has fewer?





4) Which group has more?









a)



7) Which group has fewer?

a)



8) Which group has fewer?



9) Which group has fewer?

a)



a)



b)



10) Which group has more?



b)







b)

## 2) Which group has fewer?



## 3) Which group has fewer?



## 4) Which group has more?





6) Which group has more? a) **44444** 7) Which group has more? b) a) 8) Which group has fewer? a) 9) Which group has fewer? b) 10) Which group has more?





### Quiz 6

1) Which group has more?



2) Which group has fewer?



b)

a)

a)

3) Which group has fewer?



b)

4) Which group has fewer?





5) Which group has fewer?





a)

6) Which group has fewer?





7) Which group has fewer?



8) Which group has fewer?



9) Which group has more?



10) Which group has more?





1) Which group has more?



2) Which group has fewer?



3) Which group has more?



4) Which group has fewer?







## 7) Which group has fewer?



## 8) Which group has fewer?



## 9) Which group has more?



### 10) Which group has more?





1) Which group has more?





2) Which group has fewer?





3) Which group has fewer?





4) Which group has more?





5) Which group has more?









7) Which group has fewer?





8) Which group has more?





9) Which group has fewer?



10) Which group has fewer?





### **Quiz 1 Answers:**

- 1) b
- 2) a
- 3) b
- 4) a
- 5) a
- 6) b
- 7) a
- 8) a
- 9) a
- 10) a

### **Quiz 2 Answers:**

- 1) b
- 2) b
- 3) a
- 4) b
- 5) b
- 6) b
- 7) a
- 8) b 9) b
- 10) a

### **Quiz 3 Answers: