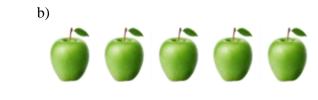

a)

a)

8) Which group has fewer?

**b**)

9) Which group has more?

b)

10) Which group has more?

a)