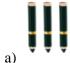

ich group has more?



3) Which group has more?



4) Which group has more?



5) Which group has more?



6) Which group has fewer?





7) Which group has more?



a)

a)



8) Which group has fewer?



**b**)



9) Which group has more?



b)



10) Which group has more?



a)





1) Which group has fewer?



2) Which group has fewer?



3) Which group has fewer?



4) Which group has fewer?







7) Which group has more?



8) Which group has more?



9) Which group has fewer?



10) Which group has more?





### Quiz 4

1) Which group has more?





2) Which group has fewer?





3) Which group has fewer?





4) Which group has more?









a)



7) Which group has fewer?

a)



8) Which group has fewer?



9) Which group has fewer?

a)



a)



b)



10) Which group has more?



b)







b)

## 2) Which group has fewer?



## 3) Which group has fewer?



## 4) Which group has more?





6) Which group has more? a) **44444** 7) Which group has more? b) a) 8) Which group has fewer? a) 9) Which group has fewer? b) 10) Which group has more?





### Quiz 6

1) Which group has more?



2) Which group has fewer?



b)

a)

a)

3) Which group has fewer?



b)

4) Which group has fewer?





5) Which group has fewer?





a)

6) Which group has fewer?





7) Which group has fewer?



8) Which group has fewer?



9) Which group has more?



10) Which group has more?





1) Which group has more?



2) Which group has fewer?



3) Which group has more?



4) Which group has fewer?







## 7) Which group has fewer?



## 8) Which group has fewer?



## 9) Which group h