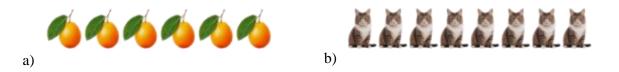

fewer?

a)



a)



b)



10) Which group has more?



b)







b)

## 2) Which group has fewer?



## 3) Which group has fewer?



## 4) Which group has more?





6) Which group has more? a) **44444** 7) Which group has more? b) a) 8) Which group has fewer? a) 9) Which group has fewer? b) 10) Which group has more?





### Quiz 6

1) Which group has more?



2) Which group has fewer?



b)

a)

a)

3) Which group has fewer?



b)

4) Which group has fewer?





5) Which group has fewer?





a)

6) Which group has fewer?





7) Which group has fewer?



8) Which group has fewer?



9) Which group has more?



10) Which group has more?





1) Which group has more?



2) Which group has fewer?



3) Which group has more?



4) Which group has fewer?







## 7) Which group has fewer?



## 8) Which group has fewer?



## 9) Which group has more?



### 10) Which group has more?





1) Which group has more?





2) Which group has fewer?





3) Which group has fewer?





4) Which group has more?





5) Which group has more?









7) Which group has fewer?





8) Which group has more?





9) Which group has fewer?



10) Which group has fewer?





### **Quiz 1 Answers:**

- 1) b
- 2) a
- 3) b
- 4) a
- 5) a
- 6) b
- 7) a
- 8) a
- 9) a
- 10) a

### **Quiz 2 Answers:**

- 1) b
- 2) b
- 3) a
- 4) b
- 5) b
- 6) b
- 7) a
- 8) b 9) b
- 10) a

### **Quiz 3 Answers:**

- 1) a
- 2) a
- 3) b
- 4) a
- 5) a
- 6) a
- 7) b
- 8) a
- 9) a
- 10) b

### **Quiz 4 Answers:**

- 1) a
- 2) a
- 3) b
- 4) a
- 5) a
- 6) b
- 7) a
- 8) a
- 9) a
- 10) a

### **Quiz 5 Answers:**

- 1) b
- 2)