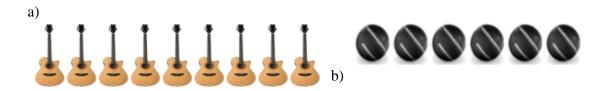

a)



7) Which group has fewer?

a)



8) Which group has fewer?



9) Which group has fewer?

a)



a)



b)



10) Which group has more?



b)







b)

## 2) Which group has fewer?



## 3) Which group has fewer?



## 4) Which group has more?





6) Which group has more? a) **44444** 7) Which group has more? b) a) 8) Which group has fewer? a) 9) Which group has fewer? b) 10) Which group has more?





### Quiz 6

1) Which group has more?



2) Which group has fewer?



b)

a)

a)

3) Which group has fewer?



b)

4) Which group has fewer?





5) Which group has fewer?





a)

6) Which group has fewer?





7) Which group has fewer?



8) Which group has fewer?



9) Which group has more?



10) Which group has more?





1) Which group has more?



2) Which group has fewer?



3) Which group has more?



4) Which group has fewer?







## 7) Which group has fewer?



## 8) Which group has fewer?



## 9) Which group has more?



### 10) Which group has more?





1) Which group has more?





2) Which group has fewer?





3) Which group has fewer?





4) Which group has more?





5) Which group has more?









7) Which group has fewer?





8) Which group has more?





9) Which group has fewer?



10) Which group has fewer?





### **Quiz 1 Answers:**

- 1) b
- 2) a
- 3) b
- 4) a
- 5) a
- 6) b
- 7) a
- 8) a
- 9) a
- 10) a

### **Quiz 2 Answers:**

- 1) b
- 2) b
- 3) a
- 4) b
- 5) b
- 6) b
- 7) a
- 8) b 9) b
- 10) a

### **Quiz 3 Answers:**

- 1) a
- 2) a
- 3) b
- 4) a
- 5) a
- 6) a
- 7) b
- 8) a
- 9) a
- 10) b

### **Quiz 4 Answers:**

- 1) a
- 2) a
-