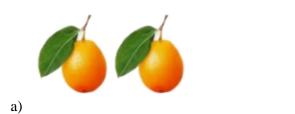

has more?



3) Which group has more?



4) Which group has more?



5) Which group has more?



6) Which group has fewer?





7) Which group has more?



a)

a)



8) Which group has fewer?



**b**)



9) Which group has more?



b)



10) Which group has more?



a)





1) Which group has fewer?



2) Which group has fewer?



3) Which group has fewer?



4) Which group has fewer?







7) Which group has more?



8) Which group has more?



9) Which group has fewer?



10) Which group has more?





### Quiz 4

1) Which group has more?





2) Which group has fewer?





3) Which group has fewer?





4) Which group has more?









a)



7) Which group has fewer?

a)



8) Which group has fewer?



9) Which group has fewer?

a)



a)



b)



10) Which group has more?



b)







b)

## 2) Which group has fewer?



## 3) Which group has fewer?



## 4) Which group has more?





6) Which group has more? a) **44444** 7) Which group has more? b) a) 8) Which group has fewer? a) 9) Which group has fewer? b) 10) Which group has more?





### Quiz 6

1) Which group has more?



2) Which group has fewer?



b)

a)

a)

3) Which group has fewer?



b)

4) Which group has fewer?





5) Which group has fewer?





a)

6) Which group has fewer?





7) Which group has fewer?



8) Which group has fewer?



9) Which group has more?



10) Which group has more?





1) Which group has more?



2) Which group has fewer?



3) Which group has more?



4) Which group has fewer?







## 7) Which group has fewer?



## 8) Which group has fewer?



## 9) Which group has more?