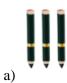

8) Which group has fewer?

9) Which group has fewer?

a)

a)

b)

10) Which group has more?

b)

b)