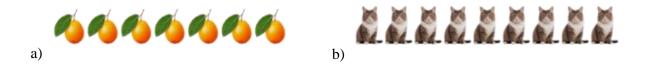

ich group has more?



b)







b)

## 2) Which group has fewer?



## 3) Which group has fewer?



## 4) Which group has more?





6) Which group has more? a) **44444** 7) Which group has more? b) a) 8) Which group has fewer? a) 9) Which group has fewer? b) 10) Which group has more?





### Quiz 6

1) Which group has more?



2) Which group has fewer?



b)

a)

a)

3) Which group has fewer?



b)

4) Which group has fewer?





5) Which group has fewer?





a)

6) Which group has fewer?





7) Which group has fewer?



8) Which group has fewer?



9) Which group has more?



10) Which group has more?





1) Which group has more?



2) Which group has fewer?



3) Which group has more?



4) Which group has fewer?







## 7) Which group has fewer?



## 8) Which group has fewer?



## 9) Which group has more?



### 10) Which group has more?





1) Which group has more?





2) Which group has fewer?





3) Which group has fewer?





4) Which group has more?





5) Which group has more?









7) Which group has fewer?





8) Which group has more?





9) Which group has fewer?



10) Which group has fewer?





### **Quiz 1 Answers:**

- 1) b
- 2) a
- 3) b
- 4) a
- 5) a
- 6) b
- 7) a
- 8) a
- 9) a
- 10) a

### **Quiz 2 Answers:**

- 1) b
- 2) b
- 3) a
- 4) b
- 5) b
- 6) b
- 7) a
- 8) b 9) b
- 10) a

### **Quiz 3 Answers:**

- 1) a
- 2) a
- 3) b
- 4) a
- 5) a
- 6) a
- 7) b
- 8) a
- 9) a
- 10) b

### **Quiz 4 Answers:**

- 1) a
- 2) a
- 3) b
- 4) a
- 5) a
- 6) b
- 7) a
- 8) a
- 9) a
- 10) a

### **Quiz 5 Answers:**

- 1) b
- 2) b
- 3) a
- 4) b
- 5) a

- 6) b