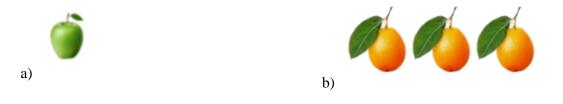

## 1) Which group has fewer?



b)

## 2) Which group has more?



b)

### 3) Which group has more?



b)

### 4) Which group has fewer?





## 5) Which group has more?



6) Which group has fewer?



7) Which group has fewer?



8) Which group has more?



9) Which group has fewer?



10) Which group has more?





#### Quiz 2

1) Which group has more?



2) Which group has more?



3) Which group has more?



4) Which group has more?



5) Which group has more?



6) Which group has fewer?





7) Which group has more?



a)

a)



8) Which group has fewer?



**b**)



9) Which group has more?



b)



10) Which group has more?



a)





1) Which group has fewer?



2) Which group has fewer?



3) Which group has fewer?



4) Which group has fewer?







7) Which group has more?



8) Which group has more?



9) Which group has fewer?



10) Which group has more?





### Quiz 4

1) Which group has more?





2) Which group has fewer?





3) Which group has fewer?





4) Which group has more?









a)



7) Which group has fewer?

a)



8) Which group has fewer?



9) Which group has fewer?

a)



a)



b)



10) Which group has more?



b)







b)

## 2) Which group has fewer?



## 3) Which group has fewer?