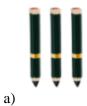

ch group has more?



8) Which group has more?



9) Which group has fewer?



10) Which group has more?





### Quiz 4

1) Which group has more?





2) Which group has fewer?





3) Which group has fewer?





4) Which group has more?









a)



7) Which group has fewer?

a)



8) Which group has fewer?



9) Which group has fewer?

a)



a)



b)



10) Which group has more?



b)







b)

## 2) Which group has fewer?



## 3) Which group has fewer?



## 4) Which group has more?





6) Which group has more? a) **44444** 7) Which group has more? b) a) 8) Which group has fewer? a) 9) Which group has fewer? b) 10) Which group has more?





### Quiz 6

1) Which group has more?



2) Which group has fewer?



b)

a)

a)

3) Which group has fewer?



b)

4) Which group has fewer?





5) Which group has fewer?





a)

6) Which group has fewer?





7) Which group has fewer?



8) Which group has fewer?



9) Which group has more?



10) Which group has more?





1) Which group has more?



2) Which group has fewer?



3) Which group has more?



4) Which group has fewer?







## 7) Which group has fewer?



## 8) Which group has fewer?



## 9) Which group has more?



### 10) Which group has more?





1) Which group has more?





2) Which group has fewer?





3) Which group has fewer?





4) Which group has more?





5) Which group has more?









7) Which group has fewer?





8) Which group has more?





9) Which group has fewer?



10) Which group has fewer?





### **Quiz 1 Answers:**

- 1) b
- 2) a
- 3) b
- 4) a
- 5) a
- 6) b
- 7) a
- 8) a
- 9) a