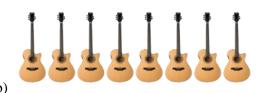

8) Which group has fewer?

9) Which group has fewer?

a)

a)

b)

10) Which group has more?

b)

b)