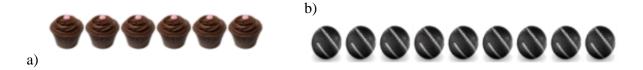

4) Which group has more?









a)



7) Which group has fewer?

a)



8) Which group has fewer?



9) Which group has fewer?

a)



a)



b)



10) Which group has more?



b)







b)

## 2) Which group has fewer?



## 3) Which group has fewer?



## 4) Which group has more?





6) Which group has more? a) **44444** 7) Which group has more? b) a) 8) Which group has fewer? a) 9) Which group has fewer? b) 10) Which group has more?





### Quiz 6

1) Which group has more?



2) Which group has fewer?



b)

a)

a)

3) Which group has fewer?



b)

4) Which group has fewer?





5) Which group has fewer?





a)

6) Which group has fewer?





7) Which group has fewer?



8) Which group has fewer?



9) Which group has more?



10) Which group has more?





1) Which group has more?



2) Which group has fewer?



3) Which group has more?



4) Which group has fewer?







## 7) Which group has fewer?



## 8) Which group has fewer?



## 9) Which group has more?



### 10) Which group has more?





1) Which group has more?





2) Which group has fewer?





3) Which group has fewer?





4) Which group has more?





5) Which group has more?









7) Which group has fewer?





8) Which group has more?





9) Which group has fewer?



10) Which group has fewer?





### **Quiz 1 Answers:**

- 1) b
- 2) a
- 3) b
- 4) a
- 5) a
- 6) b
- 7) a
- 8) a
- 9) a
- 10) a

### **Quiz 2 Answers:**

- 1) b
- 2) b
- 3) a
- 4) b
- 5) b
- 6) b
- 7) a
- 8) b 9) b
- 10) a

### **Quiz 3 Answers:**

- 1) a
- 2) a
- 3) b
- 4) a
- 5) a
- 6) a
- 7) b
- 8) a
- 9) a
- 10) b

### **Quiz