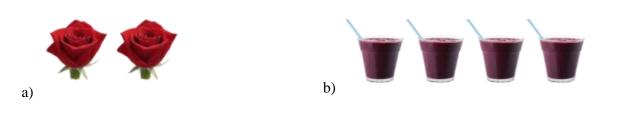

group has more?



b)

### 4) Which group has fewer?





## 5) Which group has more?



6) Which group has fewer?



7) Which group has fewer?



8) Which group has more?



9) Which group has fewer?



10) Which group has more?





#### Quiz 2

1) Which group has more?



2) Which group has more?



3) Which group has more?



4) Which group has more?



5) Which group has more?



6) Which group has fewer?





7) Which group has more?



a)

a)



8) Which group has fewer?



**b**)



9) Which group has more?



b)



10) Which group has more?



a)





1) Which group has fewer?



2) Which group has fewer?



3) Which group has fewer?



4) Which group has fewer?







7) Which group has more?



8) Which group has more?



9) Which group has fewer?



10) Which group has more?





### Quiz 4

1) Which group has more?





2) Which group has fewer?





3) Which group has fewer?





4) Which group has more?









a)



7) Which group has fewer?

a)



8) Which group has fewer?



9) Which group has fewer?

a)



a)



b)



10) Which group has more?



b)







b)

## 2) Which group has fewer?



## 3) Which group has fewer?



## 4) Which group has more?





6) Which group has more? a) **44444** 7) Which group has more? b) a) 8) Which group has fewer? a) 9) Which group has fewer? b) 10) Which group has more?





### Quiz 6

1) Which group has more?



2) Which group has fewer?



b)

a)

a)

3) Which group has fewer?



b)

4) Which group has fewer?





5) Which group has fewer?





a)

6) Which group has fewer?





7) Which group has fewer?



8) Whic