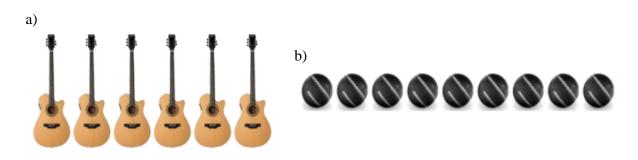

## 1) Which group has fewer?



b)

## 2) Which group has more?



b)

### 3) Which group has more?



b)

### 4) Which group has fewer?





## 5) Which group has more?



6) Which group has fewer?



7) Which group has fewer?



8) Which group has more?



9) Which group has fewer?



10) Which group has more?





#### Quiz 2

1) Which group has more?



2) Which group has more?



3) Which group has more?



4) Which group has more?



5) Which group has more?



6) Which group has fewer?





7) Which group has more?



a)

a)



8) Which group has fewer?



**b**)



9) Which group has more?



b)



10) Which group has more?



a)





1) Which group has fewer?



2) Which group has fewer?



3) Which group has fewer?



4) Which group has fewer?







7) Which group has more?



8) Which group has more?



9) Which group has fewer?



10) Which group has more?





### Quiz 4

1) Which group has more?





2) Which group has fewer?





3) Which group has fewer?





4) Which group has more?









a)



7) Which group has fewer?

a)



8) Which group has fewer?



9) Which group has fewer?

a)



a)



b)



10) Which group has more?



b)







b)

## 2)