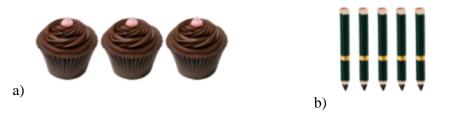

## 1) Which group has fewer?



b)

## 2) Which group has more?



b)

### 3) Which group has more?



b)

### 4) Which group has fewer?





## 5) Which group has more?



6) Which group has fewer?



7) Which group has fewer?



8) Which group has more?



9) Which group has fewer?



10) Which group has more?





#### Quiz 2

1) Which group has more?



2) Which group has more?



3) Which group has more?



4) Which group has more?



5) Which group has more?



6) Which group has fewer?





7) Which group has more?



a)

a)



8) Which group has fewer?



**b**)



9) Which group has more?



b)



10) Which group has more?



a)





1) Which group has fewer?



2) Which group has fewer?



3) Which group has fewer?



4) Which group has fewer?







7) Which group has more?



8) Which group has more?



9) Which group has fewer?



10) Which group has more?





### Quiz 4

1) Which group has more?





2) Which group has fewer?





3) Which group has fewer?





4) Which group has more?









a)



7) Which group has fewer?

a)



8) Which group has fewer?



9) Which group has fewer?

a)



a)



b)



10) Which group has more?



b)







b)

## 2) Which group has fewer?



## 3) Which group has fewer?



## 4) Which group has more?





6) Which group has more? a) **44444** 7) Which group has more? b) a) 8) Which group has fewer? a) 9) Which group has fewer? b) 10) Which group has more?





### Quiz 6

1) Which group has more?



2) Which group has fewer?



b)

a)

a)

3) Which group has fewer?



b)

4) Which group