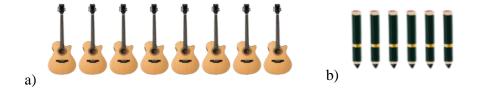

3) Which group has fewer?





4) Which group has more?









a)



7) Which group has fewer?

a)



8) Which group has fewer?



9) Which group has fewer?

a)



a)



b)



10) Which group has more?



b)







b)

## 2) Which group has fewer?



## 3) Which group has fewer?



## 4) Which group has more?





6) Which group has more? a) **44444** 7) Which group has more? b) a) 8) Which group has fewer? a) 9) Which group has fewer? b) 10) Which group has more?





### Quiz 6

1) Which group has more?



2) Which group has fewer?



b)

a)

a)

3) Which group has fewer?



b)

4) Which group has fewer?





5) Which group has fewer?





a)

6) Which group has fewer?





7) Which group has fewer?



8) Which group has fewer?



9) Which group has more?



10) Which group has more?





1) Which group has more?



2) Which group has fewer?



3) Which group has more?



4) Which group has fewer?







## 7) Which group has fewer?



## 8) Which group has fewer?



## 9) Which group has more?



### 10) Which group has more?





1) Which group has more?





2) Which group has fewer?





3) Which group has fewer?





4) Which group has more?





5) Which group has more?









7) Which group has fewer?





8) Which group has more?





9) Which group has fewer?



10) Which group has fewer?





### **Quiz 1 Answers:**

- 1) b
- 2) a
- 3) b
- 4) a
- 5) a
- 6) b
- 7) a
- 8) a
- 9) a
- 10) a

### **Quiz 2 Answers:**

- 1) b
- 2) b
- 3) a
- 4) b
- 5) b
- 6) b
- 7) a
- 8) b 9) b
- 10) a

### **Quiz 3 Answers:**

- 1) a
- 2) a
- 3) b
- 4) a
- 5) a
- 6) a
- 7) b
- 8)