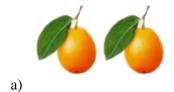

### Quiz 4

1) Which group has more?

2) Which group has fewer?

3) Which group has fewer?

4) Which group has more?

a)

7) Which group has fewer?

a)