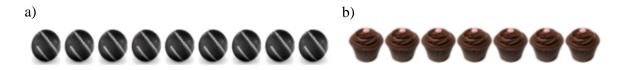

up has fewer?



9) Which group has fewer?

a)



a)



b)



10) Which group has more?



b)







b)

## 2) Which group has fewer?



## 3) Which group has fewer?



## 4) Which group has more?





6) Which group has more? a) **44444** 7) Which group has more? b) a) 8) Which group has fewer? a) 9) Which group has fewer? b) 10) Which group has more?





### Quiz 6

1) Which group has more?



2) Which group has fewer?



b)

a)

a)

3) Which group has fewer?



b)

4) Which group has fewer?





5) Which group has fewer?





a)

6) Which group has fewer?





7) Which group has fewer?



8) Which group has fewer?



9) Which group has more?



10) Which group has more?





1) Which group has more?



2) Which group has fewer?



3) Which group has more?



4) Which group has fewer?







## 7) Which group has fewer?



## 8) Which group has fewer?



## 9) Which group has more?



### 10) Which group has more?





1) Which group has more?





2) Which group has fewer?





3) Which group has fewer?





4) Which group has more?





5) Which group has more?









7) Which group has fewer?





8) Which group has more?





9) Which group has fewer?



10) Which group has fewer?





### **Quiz 1 Answers:**

- 1) b
- 2) a
- 3) b
- 4) a
- 5) a
- 6) b
- 7) a
- 8) a
- 9) a
- 10) a

### **Quiz 2 Answers:**

- 1) b
- 2) b
- 3) a
- 4) b
- 5) b
- 6) b
- 7) a
- 8) b 9) b
- 10) a

### **Quiz 3 Answers:**

- 1) a
- 2) a
- 3) b
- 4) a
- 5) a
- 6) a
- 7) b
- 8) a
- 9) a
- 10) b

### **Quiz 4 Answers:**

- 1) a
- 2) a
- 3) b
- 4) a
- 5) a
- 6) b
- 7) a
- 8) a
- 9) a
- 10) a