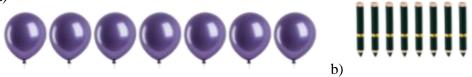

8) Which group has fewer?

9) Which group has fewer?

a)

a)

b)

10) Which group has more?

b)

b)