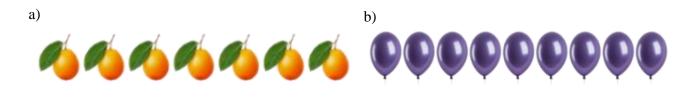

## 1) Which group has fewer?



b)

## 2) Which group has more?



b)

### 3) Which group has more?



b)

### 4) Which group has fewer?





## 5) Which group has more?



6) Which group has fewer?



7) Which group has fewer?



8) Which group has more?



9) Which group has fewer?



10) Which group has more?





#### Quiz 2

1) Which group has more?



2) Which group has more?



3) Which group has more?



4) Which group has more?



5) Which group has more?



6) Which group has fewer?





7) Which group has more?



a)

a)



8) Which group has fewer?



**b**)



9) Which group has more?



b)



10) Which group has more?



a)





1) Which group has fewer?



2) Which group has fewer?



3) Which group has fewer?



4) Which group has fewer?







7) Which group has more?



8) Which group has more?



9) Which group has fewer?



10) Which group has more?





### Quiz 4

1) Which group has more?





2) Which group has fewer?





3) Which group has fewer?





4) Which group has more?









a)



7) Which group has fewer?

a)



8) Which group has fewer?



9) Which group has fewer?

a)



a)



b)



10) Which group has more?



b)







b)

## 2) Which group has fewer?



## 3) Which group has fewer?



## 4) Which group has more?





6) Which group has more? a) **44444** 7) Which group has more? b) a) 8) Which group has fewer? a) 9) Which group has fewer? b) 10) Which group has more?





### Quiz 6

1) Which group has more?



2) Which group has fewer?



b)