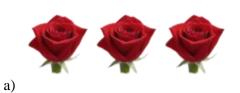

ch group has fewer?







7) Which group has more?



8) Which group has more?



9) Which group has fewer?



10) Which group has more?





### Quiz 4

1) Which group has more?





2) Which group has fewer?





3) Which group has fewer?





4) Which group has more?









a)



7) Which group has fewer?

a)



8) Which group has fewer?



9) Which group has fewer?

a)



a)



b)



10) Which group has more?



b)







b)

## 2) Which group has fewer?



## 3) Which group has fewer?



## 4) Which group has more?





6) Which group has more? a) **44444** 7) Which group has more? b) a) 8) Which group has fewer? a) 9) Which group has fewer? b) 10) Which group has more?





### Quiz 6

1) Which group has more?



2) Which group has fewer?



b)

a)

a)

3) Which group has fewer?



b)

4) Which group has fewer?





5) Which group has fewer?





a)

6) Which group has fewer?





7) Which group has fewer?



8) Which group has fewer?



9) Which group has more?



10) Which group has more?





1) Which group has more?



2) Which group has fewer?



3) Which group has more?



4) Which group has fewer?







## 7) Which group has fewer?



## 8) Which group has fewer?



## 9) Which group has more?



### 10) Which group has more?





1) Which group has more?





2) Which group has fewer?





3) Which group has fewer?





4) Which group has more?





5) Which group has more?









7) Which group has fewer?





8) Which group has more?





9) Which group has fewer?



10) Which group has fewer?





### **Quiz 1 Answers:**

- 1) b
- 2) a
- 3) b
- 4) a
-