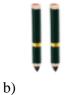

s fewer?



8) Which group has more?



9) Which group has fewer?



10) Which group has more?





#### Quiz 2

1) Which group has more?



2) Which group has more?



3) Which group has more?



4) Which group has more?



5) Which group has more?



6) Which group has fewer?





7) Which group has more?



a)

a)



8) Which group has fewer?



**b**)



9) Which group has more?



b)



10) Which group has more?



a)





1) Which group has fewer?



2) Which group has fewer?



3) Which group has fewer?



4) Which group has fewer?







7) Which group has more?



8) Which group has more?



9) Which group has fewer?



10) Which group has more?





### Quiz 4

1) Which group has more?





2) Which group has fewer?





3) Which group has fewer?





4) Which group has more?









a)



7) Which group has fewer?

a)



8) Which group has fewer?



9) Which group has fewer?

a)



a)



b)



10) Which group has more?



b)







b)

## 2) Which group has fewer?



## 3) Which group has fewer?



## 4) Which group has more?





6) Which group has more? a) **44444** 7) Which group has more? b) a) 8) Which group has fewer? a) 9) Which group has fewer? b) 10) Which group has more?





### Quiz 6

1) Which group has more?



2) Which group has fewer?



b)

a)

a)

3) Which group has fewer?



b)

4) Which group has fewer?





5) Which group has fewer?





a)

6) Which group has fewer?





7) Which group has fewer?



8) Which group has fewer?



9) Which group has more?



10) Which group has more?





1) Which group has more?



2) Which group has fewer?