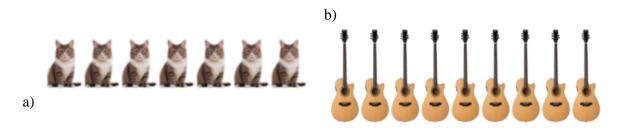

## 1) Which group has fewer?



b)

## 2) Which group has more?



b)

### 3) Which group has more?



b)

### 4) Which group has fewer?





## 5) Which group has more?



6) Which group has fewer?



7) Which group has fewer?



8) Which group has more?



9) Which group has fewer?



10) Which group has more?





#### Quiz 2

1) Which group has more?



2) Which group has more?



3) Which group has more?



4) Which group has more?



5) Which group has more?



6) Which group has fewer?





7) Which group has more?



a)

a)



8) Which group has fewer?



**b**)



9) Which group has more?



b)



10) Which group has more?



a)





1) Which group has fewer?



2) Which group has fewer?



3) Which group has fewer?



4) Which group has fewer?







7) Which group has more?



8) Which group has more?



9) Which group has fewer?



10) Which group has more?





### Quiz 4

1) Which group has more?





2) Which group has fewer?





3) Which group has fewer?





4) Which group has more?









a)



7) Which group has fewer?

a)



8) Which group has fewer?



9) Which group has fewer?

a)



a)



b)



10) Which group has more?



b)







b)

## 2) Which group has fewer?



## 3) Which group has fewer?



## 4) Which group has more?





6) Which group has more? a) **44444** 7) Which group has more? b) a) 8) Which group has fewer? a) 9) Which group has fewer? b) 10) Which group has more?





### Quiz 6

1) Which group has more?



2) Which group has fewer?



b)

a)

a)

3) Which group has fewer?



b)

4) Which group ha