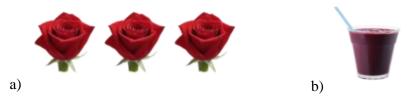

## 1) Which group has fewer?



b)

## 2) Which group has more?



b)

### 3) Which group has more?



b)

### 4) Which group has fewer?





## 5) Which group has more?



6) Which group has fewer?



7) Which group has fewer?



8) Which group has more?



9) Which group has fewer?



10) Which group has more?





#### Quiz 2

1) Which group has more?



2) Which group has more?



3) Which group has more?



4) Which group has more?



5) Which group has more?



6) Which group has fewer?





7) Which group has more?



a)

a)



8) Which group has fewer?



**b**)



9) Which group has more?



b)



10) Which group has more?



a)





1) Which group has fewer?



2) Which group has fewer?



3) Which group has fewer?



4) Which group has fewer?







7) Which group has more?



8) Which group has more?



9) Which group has fewer?



10) Which group has more?





### Quiz 4

1) Which group has more?





2) Which group has fewer?





3) Which group has fewer?





4) Which group has more?









a)



7) Which group has fewer?

a)



8) Which group has fewer?



9) Which group has fewer?

a)



a)



b)



10) Which group has more?



b)







b)

## 2) Which group has fewer?



## 3) Which group has fewer?



## 4) Which group has more?





6) Which group has more? a) **44444** 7) Which group has more? b) a) 8) Which group has fewer? a) 9) Which group has fewer? b) 10) Which group has more?





### Quiz 6

1) Which group has more?



2) Which group has fewer?



b)

a)

a)

3) Which group has fewer?



b)

4) Which group has