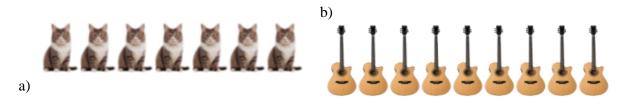

s more?





### Quiz 4

1) Which group has more?





2) Which group has fewer?





3) Which group has fewer?





4) Which group has more?









a)



7) Which group has fewer?

a)



8) Which group has fewer?



9) Which group has fewer?

a)



a)



b)



10) Which group has more?



b)







b)

## 2) Which group has fewer?



## 3) Which group has fewer?



## 4) Which group has more?





6) Which group has more? a) **44444** 7) Which group has more? b) a) 8) Which group has fewer? a) 9) Which group has fewer? b) 10) Which group has more?





### Quiz 6

1) Which group has more?



2) Which group has fewer?



b)

a)

a)

3) Which group has fewer?



b)

4) Which group has fewer?





5) Which group has fewer?





a)

6) Which group has fewer?





7) Which group has fewer?



8) Which group has fewer?



9) Which group has more?



10) Which group has more?





1) Which group has more?



2) Which group has fewer?



3) Which group has more?



4) Which group has fewer?







## 7) Which group has fewer?



## 8) Which group has fewer?



## 9) Which group has more?



### 10) Which group has more?





1) Which group has more?





2) Which group has fewer?





3) Which group has fewer?





4) Which group has more?





5) Which group has more?









7) Which group has fewer?





8) Which group has more?





9) Which group has fewer?



10) Which group has fewer?





### **Quiz 1 Answers:**

- 1) b
- 2) a
- 3) b
- 4) a
- 5) a
- 6) b
- 7) a
- 8) a
- 9) a
- 10) a

### **Quiz 2 Answers:**

- 1) b
- 2) b
- 3) a
- 4) b
- 5) b
- 6) b
- 7) a
- 8) b 9) b
-