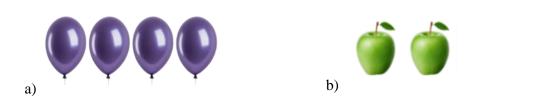

er?



b)

## 2) Which group has more?



b)

### 3) Which group has more?



b)

### 4) Which group has fewer?





## 5) Which group has more?



6) Which group has fewer?



7) Which group has fewer?



8) Which group has more?



9) Which group has fewer?



10) Which group has more?





#### Quiz 2

1) Which group has more?



2) Which group has more?



3) Which group has more?



4) Which group has more?



5) Which group has more?



6) Which group has fewer?





7) Which group has more?



a)

a)



8) Which group has fewer?



**b**)



9) Which group has more?



b)



10) Which group has more?



a)





1) Which group has fewer?



2) Which group has fewer?



3) Which group has fewer?



4) Which group has fewer?







7) Which group has more?



8) Which group has more?



9) Which group has fewer?



10) Which group has more?





### Quiz 4

1) Which group has more?





2) Which group has fewer?





3) Which group has fewer?





4) Which group has more?









a)



7) Which group has fewer?

a)



8) Which group has fewer?



9) Which group has fewer?

a)



a)



b)



10) Which group has more?



b)







b)

## 2) Which group has fewer?



## 3) Which group has fewer?



## 4) Which group has more?





6) Which group has more? a) **44444** 7) Which group has more? b) a) 8) Which group has fewer? a) 9) Which group has fewer? b) 10) Which group has more?





### Quiz 6

1) Which group has more?



2) Which group has fewer?



b)

a)

a)

3) Which group has fewer?



b)

4) Which group has fewer?





5) Which group has fewer?





a)

6) Which