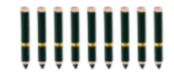

r?



2) Which group has fewer?



3) Which group has fewer?



4) Which group has fewer?







7) Which group has more?



8) Which group has more?



9) Which group has fewer?



10) Which group has more?





### Quiz 4

1) Which group has more?





2) Which group has fewer?





3) Which group has fewer?





4) Which group has more?









a)



7) Which group has fewer?

a)



8) Which group has fewer?



9) Which group has fewer?

a)



a)



b)



10) Which group has more?



b)







b)

## 2) Which group has fewer?



## 3) Which group has fewer?



## 4) Which group has more?





6) Which group has more? a) **44444** 7) Which group has more? b) a) 8) Which group has fewer? a) 9) Which group has fewer? b) 10) Which group has more?





### Quiz 6

1) Which group has more?



2) Which group has fewer?



b)

a)

a)

3) Which group has fewer?



b)

4) Which group has fewer?





5) Which group has fewer?





a)

6) Which group has fewer?





7) Which group has fewer?



8) Which group has fewer?



9) Which group has more?



10) Which group has more?





1) Which group has more?



2) Which group has fewer?



3) Which group has more?



4) Which group has fewer?







## 7) Which group has fewer?



## 8) Which group has fewer?



## 9) Which group has more?



### 10) Which group has more?





1) Which group has more?





2) Which group has fewer?





3) Which group has fewer?





4) Which group has more?





5) Which group has more?









7) Which group has fewer?





8) Which group has more?





9) Which group has fewer?



10) Which group