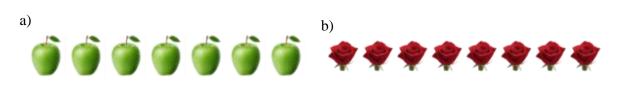

## 4) Which group has more?

6) Which group has more? a) **44444** 7) Which group has more? b) a) 8) Which group has fewer? a) 9) Which group has fewer? b) 10) Which group has more?