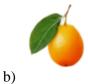

### Quiz 4

1) Which group has more?

2) Which group has fewer?

3) Which group has fewer?

4) Which group has more?

a)

7) Which group has fewer?

a)