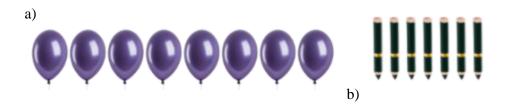

as fewer?

a)



8) Which group has fewer?



9) Which group has fewer?

a)



a)



b)



10) Which group has more?



b)







b)

## 2) Which group has fewer?



## 3) Which group has fewer?



## 4) Which group has more?





6) Which group has more? a) **44444** 7) Which group has more? b) a) 8) Which group has fewer? a) 9) Which group has fewer? b) 10) Which group has more?





### Quiz 6

1) Which group has more?



2) Which group has fewer?



b)

a)

a)

3) Which group has fewer?



b)

4) Which group has fewer?





5) Which group has fewer?





a)

6) Which group has fewer?





7) Which group has fewer?



8) Which group has fewer?



9) Which group has more?



10) Which group has more?





1) Which group has more?



2) Which group has fewer?



3) Which group has more?



4) Which group has fewer?







## 7) Which group has fewer?



## 8) Which group has fewer?



## 9) Which group has more?



### 10) Which group has more?





1) Which group has more?





2) Which group has fewer?





3) Which group has fewer?





4) Which group has more?





5) Which group has more?









7) Which group has fewer?





8) Which group has more?





9) Which group has fewer?



10) Which group has fewer?





### **Quiz 1 Answers:**

- 1) b
- 2) a
- 3) b
- 4) a
- 5) a
- 6) b
- 7) a
- 8) a
- 9) a
- 10) a

### **Quiz 2 Answers:**

- 1) b
- 2) b
- 3) a
- 4) b
- 5) b
- 6) b
- 7) a
- 8) b 9) b
- 10) a

### **Quiz 3 Answers:**

- 1) a
- 2) a
- 3) b
- 4) a
- 5) a
- 6) a
- 7) b
- 8) a
- 9) a
- 10) b

### **Quiz 4 Answers:**

- 1) a
- 2) a
- 3) b
- 4) a
- 5) a
- 6) b
-