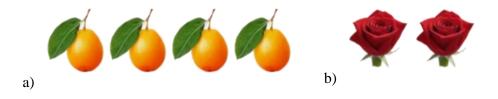

as fewer?



9) Which group has fewer?

a)



a)



b)



10) Which group has more?



b)







b)

## 2) Which group has fewer?



## 3) Which group has fewer?



## 4) Which group has more?





6) Which group has more? a) **44444** 7) Which group has more? b) a) 8) Which group has fewer? a) 9) Which group has fewer? b) 10) Which group has more?





### Quiz 6

1) Which group has more?



2) Which group has fewer?



b)

a)

a)

3) Which group has fewer?



b)

4) Which group has fewer?





5) Which group has fewer?





a)

6) Which group has fewer?





7) Which group has fewer?



8) Which group has fewer?



9) Which group has more?



10) Which group has more?





1) Which group has more?



2) Which group has fewer?



3) Which group has more?



4) Which group has fewer?







## 7) Which group has fewer?



## 8) Which group has fewer?



## 9) Which group has more?



### 10) Which group has more?





1) Which group has more?





2) Which group has fewer?





3) Which group has fewer?





4) Which group has more?





5) Which group has more?









7) Which group has fewer?





8) Which group has more?





9) Which group has fewer?



10) Which group has fewer?





### **Quiz 1 Answers:**

- 1) b
- 2) a
- 3) b
- 4) a
- 5) a
- 6) b
- 7) a
- 8) a
- 9) a
- 10) a

### **Quiz 2 Answers:**

- 1) b
- 2) b
- 3) a
- 4) b
- 5) b
- 6) b
- 7) a
- 8) b 9) b
- 10) a

### **Quiz 3 Answers:**

- 1) a
- 2) a
- 3) b
- 4) a
- 5) a
- 6) a
- 7) b
- 8) a
- 9) a
- 10) b

### **Quiz 4 Answers:**

- 1) a
- 2) a
- 3) b
- 4) a
- 5) a
- 6) b
- 7) a
- 8) a
- 9) a
- 10) a

###