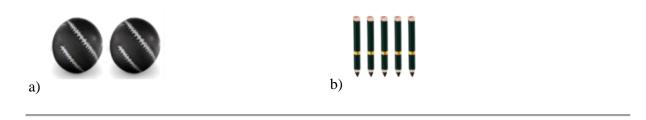

has more?



b)

### 3) Which group has more?



b)

### 4) Which group has fewer?





## 5) Which group has more?



6) Which group has fewer?



7) Which group has fewer?



8) Which group has more?



9) Which group has fewer?



10) Which group has more?





#### Quiz 2

1) Which group has more?



2) Which group has more?



3) Which group has more?



4) Which group has more?



5) Which group has more?



6) Which group has fewer?





7) Which group has more?



a)

a)



8) Which group has fewer?



**b**)



9) Which group has more?



b)



10) Which group has more?



a)





1) Which group has fewer?



2) Which group has fewer?



3) Which group has fewer?



4) Which group has fewer?







7) Which group has more?



8) Which group has more?



9) Which group has fewer?



10) Which group has more?





### Quiz 4

1) Which group has more?





2) Which group has fewer?





3) Which group has fewer?





4) Which group has more?









a)



7) Which group has fewer?

a)



8) Which group has fewer?



9) Which group has fewer?

a)



a)



b)



10) Which group has more?



b)







b)

## 2) Which group has fewer?



## 3) Which group has fewer?



## 4) Which group has more?





6) Which group has more? a) **44444** 7) Which group has more? b) a) 8) Which group has fewer? a) 9) Which group has fewer? b) 10) Which group has more?





### Quiz 6

1) Which group has more?



2) Which group has fewer?



b)

a)

a)

3) Which group has fewer?



b)

4) Which group has fewer?





5) Which group has fewer?





a)

6) Which group has fewer?





7) Whic