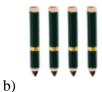

Quiz 2

1) Which group has more?



2) Which group has more?



3) Which group has more?



4) Which group has more?



5) Which group has more?



6) Which group has fewer?





7) Which group has more?



a)

a)



8) Which group has fewer?



**b**)



9) Which group has more?



b)



10) Which group has more?



a)





1) Which group has fewer?



2) Which group has fewer?



3) Which group has fewer?



4) Which group has fewer?







7) Which group has more?



8) Which group has more?



9) Which group has fewer?



10) Which group has more?





### Quiz 4

1) Which group has more?





2) Which group has fewer?





3) Which group has fewer?





4) Which group has more?









a)



7) Which group has fewer?

a)



8) Which group has fewer?



9) Which group has fewer?

a)



a)



b)



10) Which group has more?



b)







b)

## 2) Which group has fewer?



## 3) Which group has fewer?



## 4) Which group has more?





6) Which group has more? a) **44444** 7) Which group has more? b) a) 8) Which group has fewer? a) 9) Which group has fewer? b) 10) Which group has more?





### Quiz 6

1) Which group has more?



2) Which group has fewer?



b)

a)

a)

3) Which group has fewer?



b)

4) Which group has fewer?





5) Which group has fewer?





a)

6) Which group has fewer?





7) Which group has fewer?



8) Which group has fewer?



9) Which group has more?



10) Which group has more?





1) Which group has more?



2) Which group has fewer?



3) Which group has more?



4) Which group has fewer?







## 7) Which group has fewer?



## 8) Whic