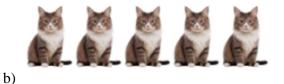

8) Which group has fewer?

9) Which group has fewer?

a)

a)

b)

10) Which group has more?

b)

b)