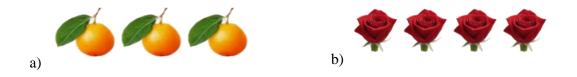

### Quiz 4

1) Which group has more?

2) Which group has fewer?

3) Which group has fewer?

4) Which group has more?

a)

7) Which group has fewer?

a)