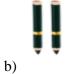

a)

a)

8) Which group has fewer?

**b**)

9) Which group has more?

b)

10) Which group has more?

a)