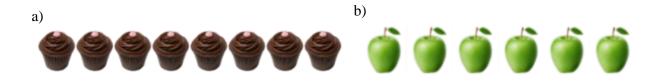

a)

a)

8) Which group has fewer?

**b**)

9) Which group has more?

b)

10) Which group has more?

a)