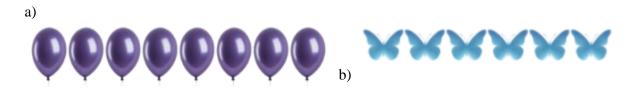

## 1) Which group has fewer?



b)

## 2) Which group has more?



b)

### 3) Which group has more?



b)

### 4) Which group has fewer?





## 5) Which group has more?



6) Which group has fewer?



7) Which group has fewer?



8) Which group has more?



9) Which group has fewer?



10) Which group has more?





#### Quiz 2

1) Which group has more?



2) Which group has more?



3) Which group has more?



4) Which group has more?



5) Which group has more?



6) Which group has fewer?





7) Which group has more?



a)

a)



8) Which group has fewer?



**b**)



9) Which group has more?



b)



10) Which group has more?



a)





1) Which group has fewer?



2) Which group has fewer?



3) Which group has fewer?



4) Which group has fewer?







7) Which group has more?



8) Which group has more?



9) Which group has fewer?



10) Which group has more?





### Quiz 4

1) Which group has more?





2) Which group has fewer?





3) Which group has fewer?





4) Which group has more?









a)



7) Which group has fewer?

a)



8) Which group has fewer?



9) Which group has fewer?

a)



a)



b)



10) Which group has more?



b)







b)

## 2) Which group has fewer?



## 3) Which group has fewer?



## 4) Which group has more?





6) Which group has more? a) **44444** 7) Which group has more? b) a) 8) Which group has fewer? a) 9) Which group has fewer? b) 10) Which group has more?





### Quiz 6

1) Which group has more?



2) Which group has fewer?



b)

a)

a)

3) Which group has