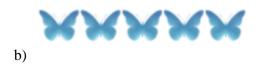

## 5) Which group has more?

6) Which group has fewer?

7) Which group has fewer?

8) Which group has more?

9) Which group has fewer?

10) Which group has more?