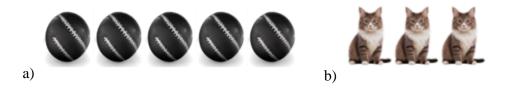

has fewer?



9) Which group has fewer?

a)



a)



b)



10) Which group has more?



b)







b)

## 2) Which group has fewer?



## 3) Which group has fewer?



## 4) Which group has more?





6) Which group has more? a) **44444** 7) Which group has more? b) a) 8) Which group has fewer? a) 9) Which group has fewer? b) 10) Which group has more?





### Quiz 6

1) Which group has more?



2) Which group has fewer?



b)

a)

a)

3) Which group has fewer?



b)

4) Which group has fewer?





5) Which group has fewer?





a)

6) Which group has fewer?





7) Which group has fewer?



8) Which group has fewer?



9) Which group has more?



10) Which group has more?





1) Which group has more?



2) Which group has fewer?



3) Which group has more?



4) Which group has fewer?







## 7) Which group has fewer?



## 8) Which group has fewer?



## 9) Which group has more?



### 10) Which group has more?





1) Which group has more?





2) Which group has fewer?





3) Which group has fewer?





4) Which group has more?





5) Which group has more?









7) Which group has fewer?





8) Which group has more?





9) Which group has fewer?



10) Which group has fewer?





### **Quiz 1 Answers:**

- 1) b
- 2) a
- 3) b
- 4) a
- 5) a
- 6) b
- 7) a
- 8) a
- 9) a
- 10) a

### **Quiz 2 Answers:**

- 1) b
- 2) b
- 3) a
- 4) b
- 5) b
- 6) b
- 7) a
- 8) b 9) b
- 10) a

### **Quiz 3 Answers:**

- 1) a
- 2) a
- 3) b
- 4) a
- 5) a
- 6) a
- 7) b
- 8) a
- 9) a
- 10) b

### **Quiz 4 Answers:**

- 1) a
- 2) a
- 3) b
- 4) a
- 5) a
- 6) b
- 7) a
- 8) a
- 9) a
- 10) a

##