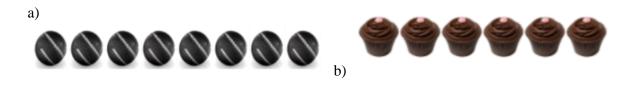

## 1) Which group has fewer?



b)

## 2) Which group has more?



b)

### 3) Which group has more?



b)

### 4) Which group has fewer?





## 5) Which group has more?



6) Which group has fewer?



7) Which group has fewer?



8) Which group has more?



9) Which group has fewer?



10) Which group has more?





#### Quiz 2

1) Which group has more?



2) Which group has more?



3) Which group has more?



4) Which group has more?



5) Which group has more?



6) Which group has fewer?





7) Which group has more?



a)

a)



8) Which group has fewer?



**b**)



9) Which group has more?



b)



10) Which group has more?



a)





1) Which group has fewer?



2) Which group has fewer?



3) Which group has fewer?



4) Which group has fewer?







7) Which group has more?



8) Which group has more?



9) Which group has fewer?



10) Which group has more?





### Quiz 4

1) Which group has more?





2) Which group has fewer?





3) Which group has fewer?





4) Which group has more?









a)



7) Which group has fewer?

a)



8) Which group has fewer?



9) Which group has fewer?

a)



a)



b)



10) Which group has more?



b)







b)

## 2) Which group has fewer?



#