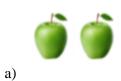

fewer?



8) Which group has more?



9) Which group has fewer?



10) Which group has more?





#### Quiz 2

1) Which group has more?



2) Which group has more?



3) Which group has more?



4) Which group has more?



5) Which group has more?



6) Which group has fewer?





7) Which group has more?



a)

a)



8) Which group has fewer?



**b**)



9) Which group has more?



b)



10) Which group has more?



a)





1) Which group has fewer?



2) Which group has fewer?



3) Which group has fewer?



4) Which group has fewer?







7) Which group has more?



8) Which group has more?



9) Which group has fewer?



10) Which group has more?





### Quiz 4

1) Which group has more?





2) Which group has fewer?





3) Which group has fewer?





4) Which group has more?









a)



7) Which group has fewer?

a)



8) Which group has fewer?



9) Which group has fewer?

a)



a)



b)



10) Which group has more?



b)







b)

## 2) Which group has fewer?



## 3) Which group has fewer?



## 4) Which group has more?





6) Which group has more? a) **44444** 7) Which group has more? b) a) 8) Which group has fewer? a) 9) Which group has fewer? b) 10) Which group has more?





### Quiz 6

1) Which group has more?



2) Which group has fewer?



b)

a)

a)

3) Which group has fewer?



b)

4) Which group has fewer?





5) Which group has fewer?





a)

6) Which group has fewer?





7) Which group has fewer?



8) Which group has fewer?



9) Which group has more?



10) Which group has more?





1) Which group has more?



2) Which group has fewer?