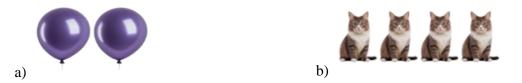

## 1) Which group has fewer?



b)

## 2) Which group has more?



b)

### 3) Which group has more?



b)

### 4) Which group has fewer?





## 5) Which group has more?



6) Which group has fewer?



7) Which group has fewer?



8) Which group has more?



9) Which group has fewer?



10) Which group has more?





#### Quiz 2

1) Which group has more?



2) Which group has more?



3) Which group has more?



4) Which group has more?



5) Which group has more?



6) Which group has fewer?





7) Which group has more?



a)

a)



8) Which group has fewer?



**b**)



9) Which group has more?



b)



10) Which group has more?



a)





1) Which group has fewer?



2) Which group has fewer?



3) Which group has fewer?



4) Which group has fewer?







7) Which group has more?



8) Which group has more?



9) Which group has fewer?



10) Which group has more?





### Quiz 4

1) Which group has more?





2) Which group has fewer?





3) Which group has fewer?





4) Which group has more?









a)



7) Which group has fewer?

a)



8) Which group has fewer?



9) Which group has fewer?

a)



a)



b)



10) Which group has more?



b)







b)

## 2) Which group has fewer?



## 3) Which group has fewer?



## 4) Which group has more?





6) Which group has more? a) **44444** 7) Which group has more? b) a) 8) Which group has fewer? a) 9) Which group has fewer? b) 10) Which group has more?





### Quiz 6

1) Which group has more?



2) Which group has fewer?



b)

a)

a)

3) Which group has fewer?



b)

4) Which group has fewer?





5) Which group h