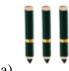

### Quiz 4

1) Which group has more?

2) Which group has fewer?

3) Which group has fewer?

4) Which group has more?

a)

7) Which group has fewer?

a)