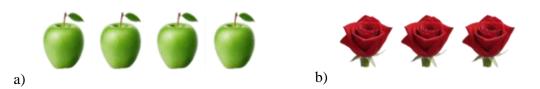

?



4) Which group has more?



5) Which group has more?



6) Which group has fewer?





7) Which group has more?



a)

a)



8) Which group has fewer?



**b**)



9) Which group has more?



b)



10) Which group has more?



a)





1) Which group has fewer?



2) Which group has fewer?



3) Which group has fewer?



4) Which group has fewer?







7) Which group has more?



8) Which group has more?



9) Which group has fewer?



10) Which group has more?





### Quiz 4

1) Which group has more?





2) Which group has fewer?





3) Which group has fewer?





4) Which group has more?









a)



7) Which group has fewer?

a)



8) Which group has fewer?



9) Which group has fewer?

a)



a)



b)



10) Which group has more?



b)







b)

## 2) Which group has fewer?



## 3) Which group has fewer?



## 4) Which group has more?





6) Which group has more? a) **44444** 7) Which group has more? b) a) 8) Which group has fewer? a) 9) Which group has fewer? b) 10) Which group has more?





### Quiz 6

1) Which group has more?



2) Which group has fewer?



b)

a)

a)

3) Which group has fewer?



b)

4) Which group has fewer?





5) Which group has fewer?





a)

6) Which group has fewer?





7) Which group has fewer?



8) Which group has fewer?



9) Which group has more?



10) Which group has more?





1) Which group has more?



2) Which group has fewer?



3) Which group has more?



4) Which group has fewer?







## 7) Which group has fewer?



## 8) Which group has fewer?



## 9) Which group has more?



### 10) Which group has more?