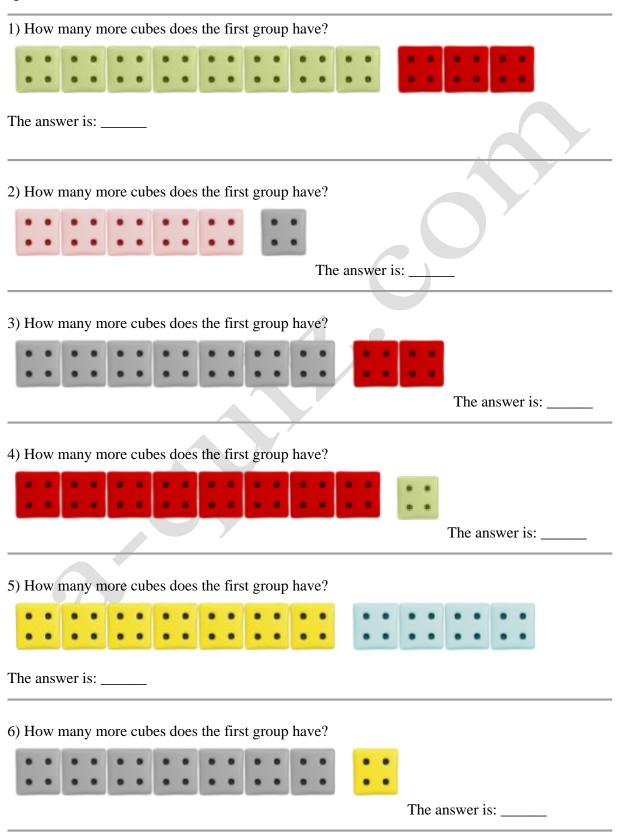

6) How many more cubes does the first group have?

|   |   | • | ٠ | ٠ |   |   | • |   | • | • |   | • |   |   |   | ٠ | • | ٠ | • | ٠ | • | • |
|---|---|---|---|---|---|---|---|---|---|---|---|---|---|---|---|---|---|---|---|---|---|---|
| • | ٠ | • | ٠ | ٠ | ٠ | ٠ | • | • | • | ٠ | ٠ | ٠ | ٠ | • | • | ٠ | • | ٠ | • | ٠ | • | • |