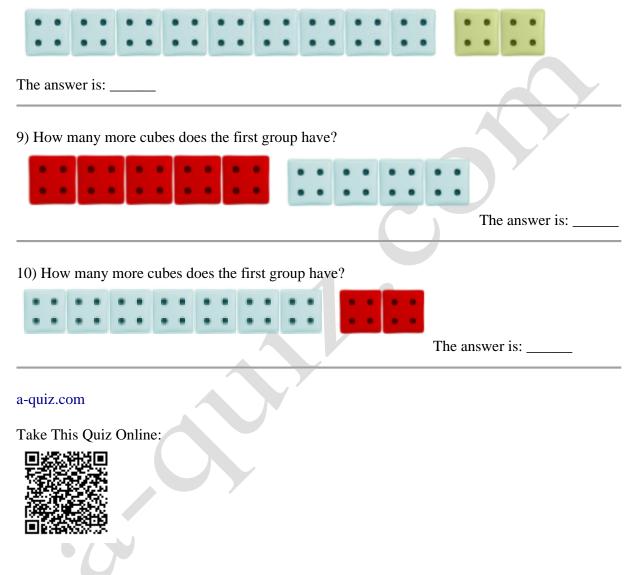

9) How many more cubes does the first group have?

The answer is: \_\_\_\_\_

10) How many more cubes does the first group have?

The answer is: \_

a-quiz.com

Take This Quiz Online:

8) How many more cubes does the first group have?