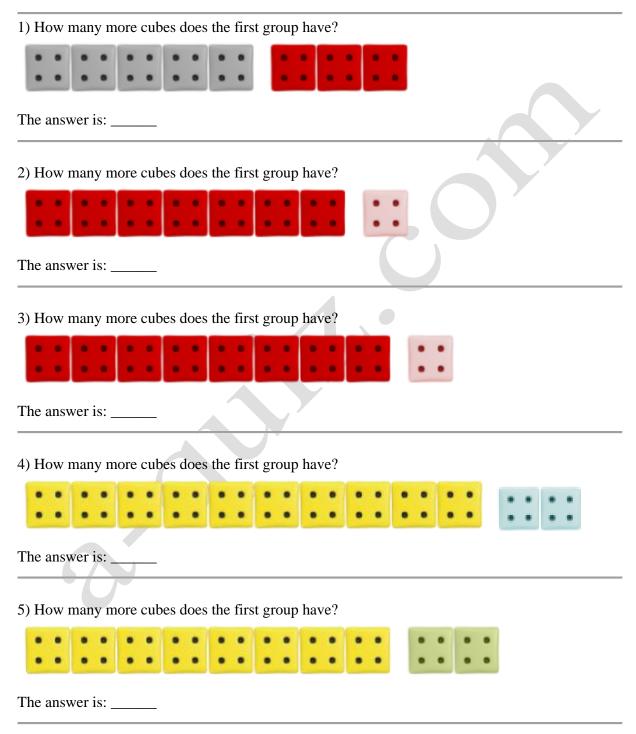

| • • |     | • • | • • | • • | <br> | <br> |  |
|-----|-----|-----|-----|-----|------|------|--|
| • • | • • | • • | • • | • • | <br> | <br> |  |

The answer is: \_\_\_\_\_

7) How many more cubes does the first group have?