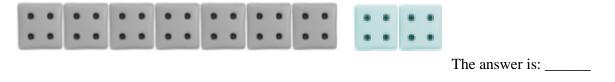

9) How many more cubes does the first group have?

The answer is: \_\_\_\_\_

10) How many more cubes does the first group have?

The answer is: \_

a-quiz.com

Take This Quiz Online:

8) How many more cubes does the first group have?