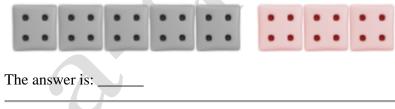

# Quiz 4

| 1) How many more cubes does the first group have? |  |  |  |  |  |  |  |  |  |
|---------------------------------------------------|--|--|--|--|--|--|--|--|--|
|                                                   |  |  |  |  |  |  |  |  |  |
| ** * * * * * * * * * * * * * * * * * * *          |  |  |  |  |  |  |  |  |  |
| answer is:                                        |  |  |  |  |  |  |  |  |  |
| 2) How many more cubes does the first group have? |  |  |  |  |  |  |  |  |  |
|                                                   |  |  |  |  |  |  |  |  |  |
| The answer is:                                    |  |  |  |  |  |  |  |  |  |
| 3) How many more cubes does the first group have? |  |  |  |  |  |  |  |  |  |
|                                                   |  |  |  |  |  |  |  |  |  |
| The answer is:                                    |  |  |  |  |  |  |  |  |  |
| 4) How many more cubes does the first group have? |  |  |  |  |  |  |  |  |  |
|                                                   |  |  |  |  |  |  |  |  |  |
| The answer is:                                    |  |  |  |  |  |  |  |  |  |
| 5) How many more cubes does the first group have? |  |  |  |  |  |  |  |  |  |
| ··· ·· ·· ·· ·· ·· ·· ·· ·· ·· ·· ·· ··           |  |  |  |  |  |  |  |  |  |
| The answer is:                                    |  |  |  |  |  |  |  |  |  |