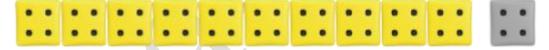

# Quiz 4

| 1) How many more cubes does the first group have? |  |  |  |  |  |  |  |  |  |
|---------------------------------------------------|--|--|--|--|--|--|--|--|--|
|                                                   |  |  |  |  |  |  |  |  |  |
| ** * * * * * * * * * * * * * * * * * * *          |  |  |  |  |  |  |  |  |  |
| answer is:                                        |  |  |  |  |  |  |  |  |  |
| 2) How many more cubes does the first group have? |  |  |  |  |  |  |  |  |  |
|                                                   |  |  |  |  |  |  |  |  |  |
| The answer is:                                    |  |  |  |  |  |  |  |  |  |
| 3) How many more cubes does the first group have? |  |  |  |  |  |  |  |  |  |
|                                                   |  |  |  |  |  |  |  |  |  |
| The answer is:                                    |  |  |  |  |  |  |  |  |  |
| 4) How many more cubes does the first group have? |  |  |  |  |  |  |  |  |  |
|                                                   |  |  |  |  |  |  |  |  |  |
| The answer is:                                    |  |  |  |  |  |  |  |  |  |
| 5) How many more cubes does the first group have? |  |  |  |  |  |  |  |  |  |
| ··· ·· ·· ·· ·· ·· ·· ·· ·· ·· ·· ·· ··           |  |  |  |  |  |  |  |  |  |
| The answer is:                                    |  |  |  |  |  |  |  |  |  |