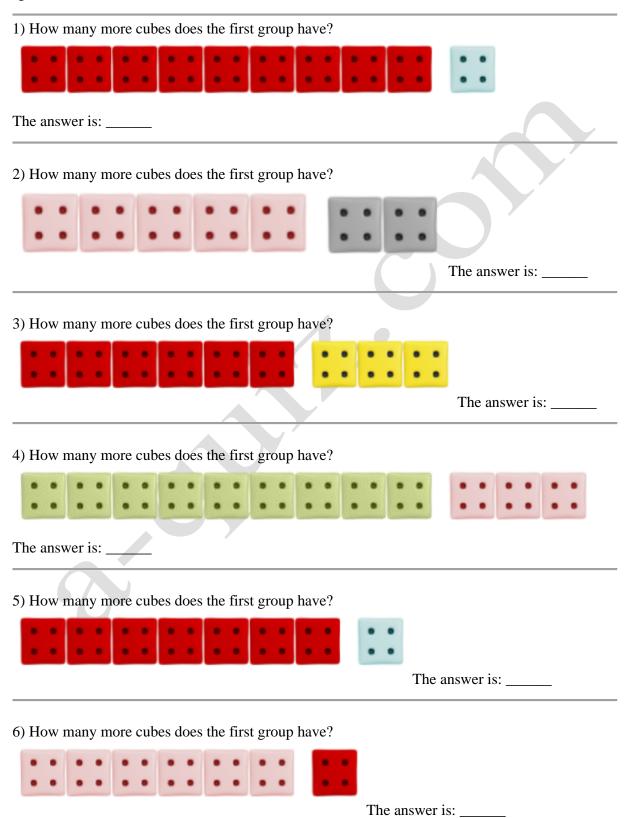

# Quiz 4

| 1) How many more cubes does the first group have? |  |  |  |  |  |  |  |  |  |
|---------------------------------------------------|--|--|--|--|--|--|--|--|--|
|                                                   |  |  |  |  |  |  |  |  |  |
| ** * * * * * * * * * * * * * * * * * * *          |  |  |  |  |  |  |  |  |  |
| answer is:                                        |  |  |  |  |  |  |  |  |  |
| 2) How many more cubes does the first group have? |  |  |  |  |  |  |  |  |  |
|                                                   |  |  |  |  |  |  |  |  |  |
| The answer is:                                    |  |  |  |  |  |  |  |  |  |
| 3) How many more cubes does the first group have? |  |  |  |  |  |  |  |  |  |
|                                                   |  |  |  |  |  |  |  |  |  |
| The answer is:                                    |  |  |  |  |  |  |  |  |  |
| 4) How many more cubes does the first group have? |  |  |  |  |  |  |  |  |  |
|                                                   |  |  |  |  |  |  |  |  |  |
| The answer is:                                    |  |  |  |  |  |  |  |  |  |
| 5) How many more cubes does the first group have? |  |  |  |  |  |  |  |  |  |
| ··· ·· ·· ·· ·· ·· ·· ·· ·· ·· ·· ·· ··           |  |  |  |  |  |  |  |  |  |
| The answer is:                                    |  |  |  |  |  |  |  |  |  |

6) How many more cubes does the first group have?

|   |   | • | ٠ | ٠ |   |   | • |   | • | • |   | • |   |   |   | ٠ | • | ٠ | • | ٠ | • | • |
|---|---|---|---|---|---|---|---|---|---|---|---|---|---|---|---|---|---|---|---|---|---|---|
| • | ٠ | • | ٠ | ٠ | ٠ | ٠ | • | • | • | ٠ | ٠ | ٠ | ٠ | • | • | ٠ | • | ٠ | • | ٠ | • | • |